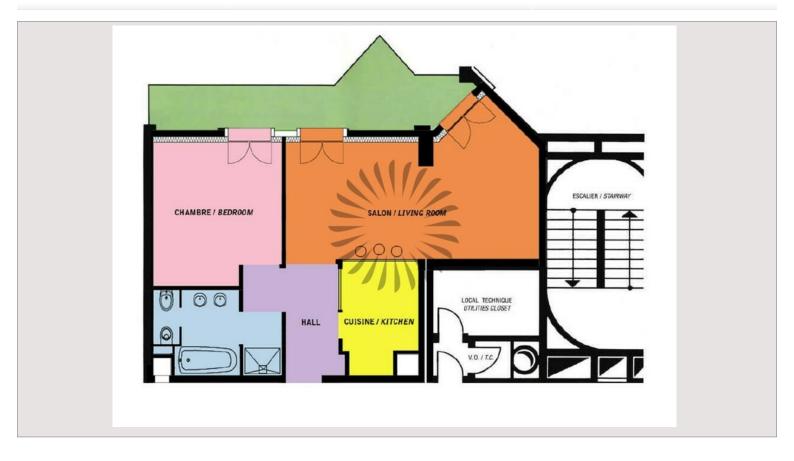

| Product type | Apartment           | Num rooms       | 2            |
|--------------|---------------------|-----------------|--------------|
| Total area   | 85 m²               | Nb. bedrooms    | 1            |
| Living area  | 70 m <sup>2</sup>   | Num parking     | 1            |
| Terrace area | 15 m²               | Num cellars     | 1            |
| Exposure     | Northwest           | Residence       | Le Metropole |
| Condition    | Luxurious amenities | Area - District | Carré d'Or   |

- Located in the heart of the Principality, 1 minute from the prestigious Casino Monte Carlo, its gardens and shops
- Exceptional Opportunity in the Magnificent Metropole Residence
- Full-time concierge service and security
- Luxury apartment with prestigious interiors
- Spacious living room with luxurious finishes
- Separate fully equipped kitchen
- · Room with access to the terrace
- · Bathroom & toilet
- Plenty of storage space
- A parking space and a cellar