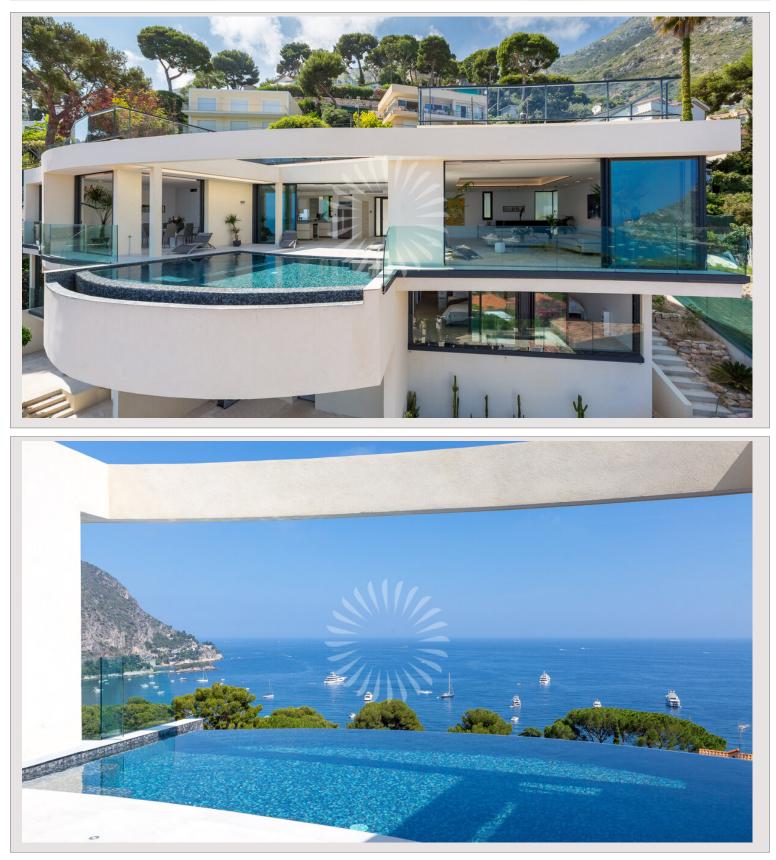

- Impressive villa that offers high quality finishes
- Spacious south-facing terrace, magnificent swimming pool with dining area
- Huge living room, has a wonderful open plan
- Superb large sunny reception room
- Magnificent views of the Mediterranean Sea
- 5 magnificent bedrooms with en-suite bathrooms
- Luxury quality materials and modern lines
- Additionally sleek and stylish chef's kitchen
- Garden Fitness center Private staircase