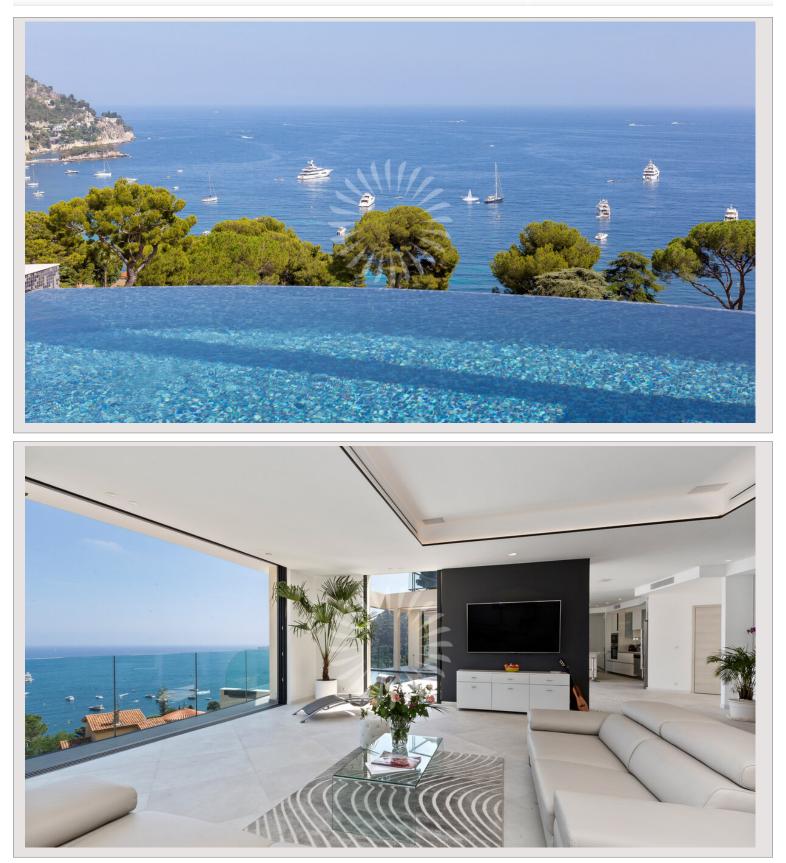

- Impressive villa that offers high quality finishes
- Spacious south-facing terrace, magnificent swimming pool with dining area
- Huge living room, has a wonderful open plan
- Superb large sunny reception room
- Magnificent views of the Mediterranean Sea
- 5 magnificent bedrooms with en-suite bathrooms
- Luxury quality materials and modern lines
- Additionally sleek and stylish chef's kitchen
- Garden Fitness center Private staircase

Èze-sur-Mer is a charming town on the French Riviera, between the sea and the mountains, offering spectacular views, peaceful beaches and a mesmerizing southern vibe.

Piras Immobilier Résidence Château Périgord - 6 Lacets Saint Léon