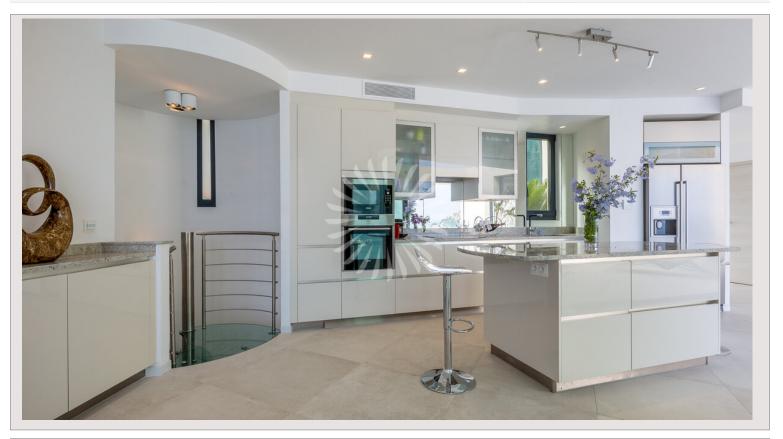

## Rent on request

Ideally located, close to Monaco, charming villa of 365 m<sup>2</sup> of living space with swimming pool and fitness room. Absolute calm, south facing, very bright.

| Product type | Villa                       | Num rooms       | 5+          |
|--------------|-----------------------------|-----------------|-------------|
| Living area  | 365 m <sup>2</sup>          | Nb. bedrooms    | 5           |
| View         | Splendid panoramic sea view | Num parking     | 4           |
| Exposure     | South                       | Area - District | Èze         |
| Condition    | Luxurious amenities         | Complement      | Cote D'Azur |
| Release date | Libre                       | City            | Èze         |
|              |                             | Country         | France      |

- Impressive villa that offers high quality finishes
- Spacious south-facing terrace, magnificent swimming pool with dining area
- Huge living room, has a wonderful open plan
- Superb large sunny reception room
- Magnificent views of the Mediterranean Sea
- 5 magnificent bedrooms with en-suite bathrooms
- Luxury quality materials and modern lines
- Additionally sleek and stylish chef's kitchen
- Garden Fitness center Private staircase