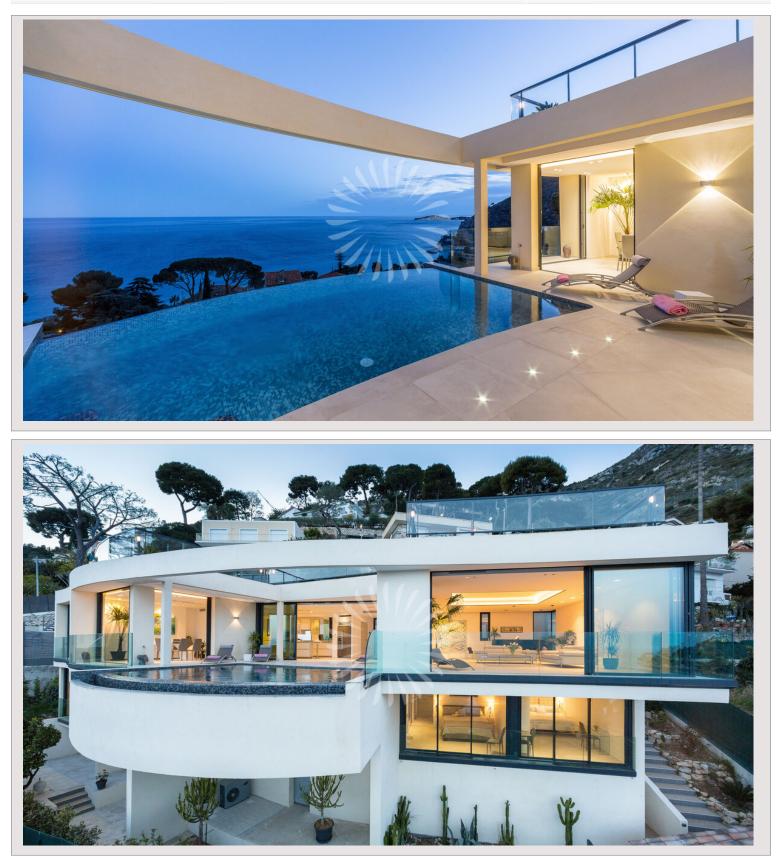

- Impressive villa that offers high quality finishes
- Spacious south-facing terrace, magnificent swimming pool with dining area
- Huge living room, has a wonderful open plan
- Superb large sunny reception room
- Magnificent views of the Mediterranean Sea
- 5 magnificent bedrooms with en-suite bathrooms
- Luxury quality materials and modern lines
- Additionally sleek and stylish chef's kitchen
- Garden Fitness center Private staircase

Èze-sur-Mer is a charming town on the French Riviera, between the sea and the mountains, offering spectacular views, peaceful beaches and a mesmerizing southern vibe.

Piras Immobilier Résidence Château Périgord - 6 Lacets Saint Léon