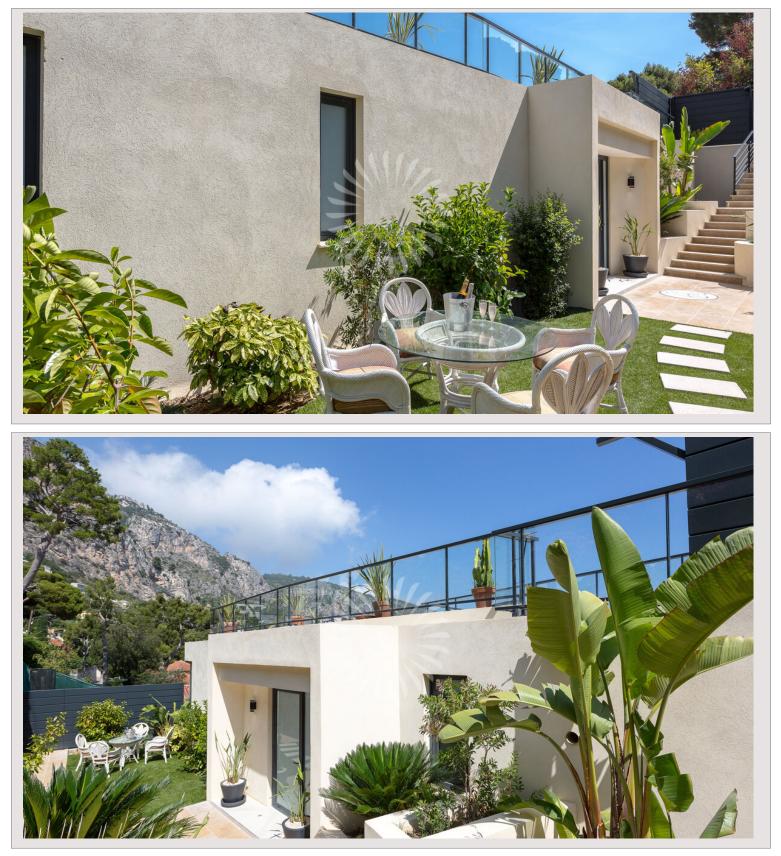

- Impressive villa that offers high quality finishes
- Spacious south-facing terrace, magnificent swimming pool with dining area
- Huge living room, has a wonderful open plan
- Superb large sunny reception room
- Magnificent views of the Mediterranean Sea
- 5 magnificent bedrooms with en-suite bathrooms
- Luxury quality materials and modern lines
- Additionally sleek and stylish chef's kitchen
- Garden Fitness center Private staircase

Èze-sur-Mer is a charming town on the French Riviera, between the sea and the mountains, offering spectacular views, peaceful beaches and a mesmerizing southern vibe.

Piras Immobilier Résidence Château Périgord - 6 Lacets Saint Léon