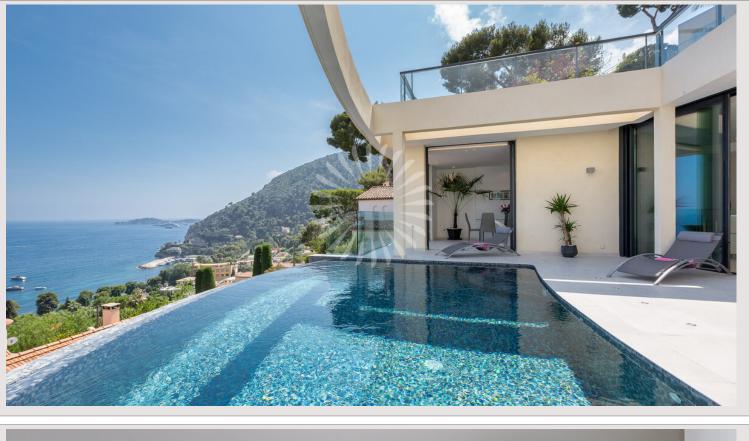

## Rent on request

Ideally located, close to Monaco, charming villa of 365 m<sup>2</sup> of living space with swimming pool and fitness room. Absolute calm, south facing, very bright.

| Product type | Villa                       | Num rooms       | 5+          |
|--------------|-----------------------------|-----------------|-------------|
| Living area  | 365 m <sup>2</sup>          | Nb. bedrooms    | 5           |
| View         | Splendid panoramic sea view | Num parking     | 4           |
| Exposure     | South                       | Area - District | Èze         |
| Condition    | Luxurious amenities         | Complement      | Cote D'Azur |
| Release date | Libre                       | City            | Èze         |
|              |                             | Country         | France      |

- Impressive villa that offers high quality finishes
- Spacious south-facing terrace, magnificent swimming pool with dining area
- Huge living room, has a wonderful open plan
- Superb large sunny reception room
- Magnificent views of the Mediterranean Sea
- 5 magnificent bedrooms with en-suite bathrooms
- Luxury quality materials and modern lines
- Additionally sleek and stylish chef's kitchen
- Garden Fitness center Private staircase

Èze-sur-Mer is a charming town on the French Riviera, between the sea and the mountains, offering spectacular views, peaceful beaches and a mesmerizing southern vibe.

Piras Immobilier Résidence Château Périgord - 6 Lacets Saint Léon