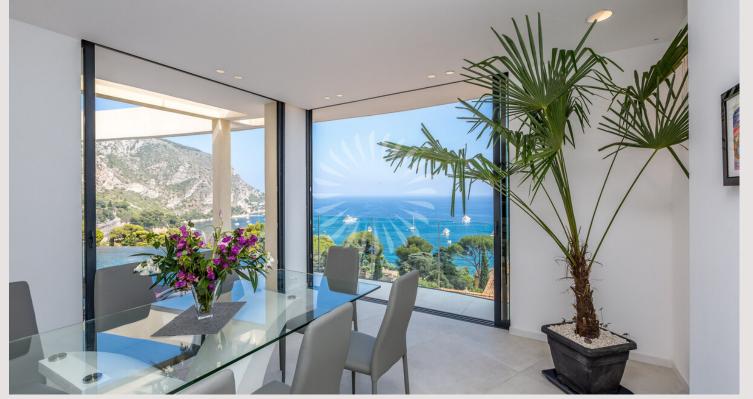

## Rent on request

Ideally located, close to Monaco, charming villa of 365 m<sup>2</sup> of living space with swimming pool and fitness room. Absolute calm, south facing, very bright.

| Product type | Villa                       | Num rooms       | 5+          |
|--------------|-----------------------------|-----------------|-------------|
| Living area  | 365 m <sup>2</sup>          | Nb. bedrooms    | 5           |
| View         | Splendid panoramic sea view | Num parking     | 4           |
| Exposure     | South                       | Area - District | Èze         |
| Condition    | Luxurious amenities         | Complement      | Cote D'Azur |
| Release date | Libre                       | City            | Èze         |
|              |                             | Country         | France      |

- Impressive villa that offers high quality finishes
- Spacious south-facing terrace, magnificent swimming pool with dining area
- Huge living room, has a wonderful open plan
- Superb large sunny reception room
- Magnificent views of the Mediterranean Sea
- 5 magnificent bedrooms with en-suite bathrooms
- Luxury quality materials and modern lines
- Additionally sleek and stylish chef's kitchen
- Garden Fitness center Private staircase

Èze-sur-Mer is a charming town on the French Riviera, between the sea and the mountains, offering spectacular views, peaceful beaches and a mesmerizing southern vibe.

Piras Immobilier Résidence Château Périgord - 6 Lacets Saint Léon