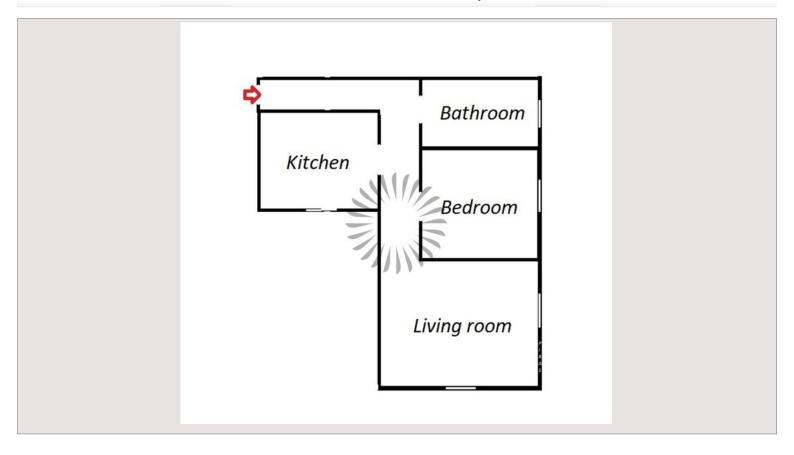

#### Rental Monaco

Sole agent

3 650 € / month + Charges : 100 €

Central Avenue: In a small bourgeois residence, charming property beautifully refurbished. Few minutes walking distance to Casino Gardens.

| Product type | Apartment      | Num rooms       | 2                   |
|--------------|----------------|-----------------|---------------------|
| Living area  | 55 m²          | Nb. bedrooms    | 1                   |
| View         | Garden         | Area - District | Monte-Carlo         |
| Condition    | Good condition | Complement      | Boulevard de Suisse |
| Release date | 01.06.2024     | City            | Monaco              |

- Exceptional, central location
- Close to Casino (2min) and amenities
- Beautiful apartment, perfect condition
- · Living room with garden view
- Large, bright room
- Modern shower room
- Fully equipped independent kitchen
- · High ceilings, air conditioning