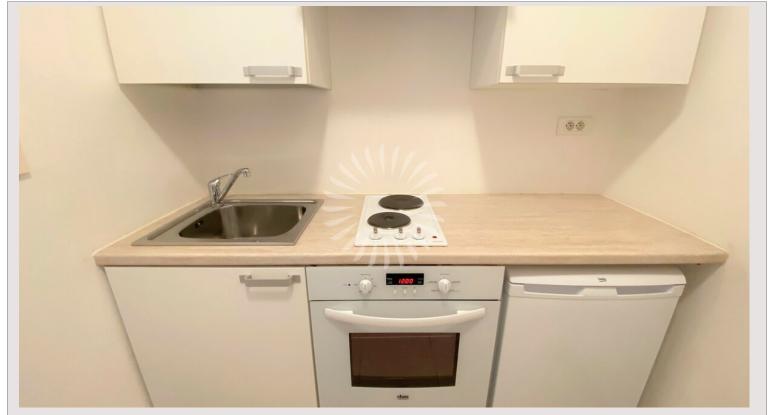

- Central location
- Mixed office/residential use
- Building with concierge and security service
- · Large, bright main room
- Separate kitchen
- Shower room
- Charming view overlooking the gardens

Ref.: L0267