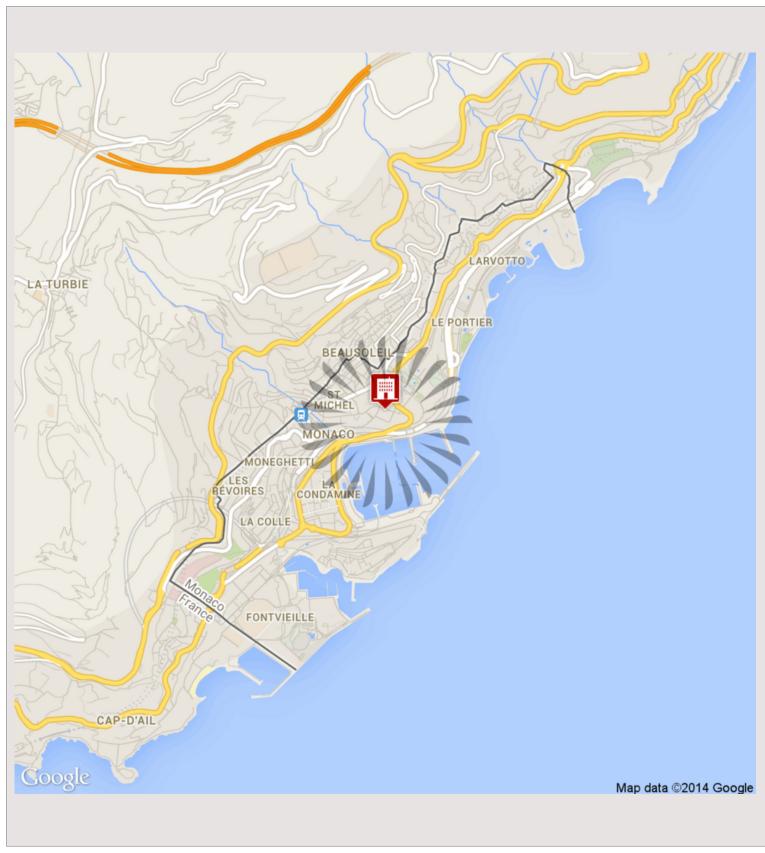

#### Rental Monaco

Sole agent

3 350 € / month + Charges : 150 €

Very well located studio close to all amenities of the Casino Square, benefiting from both residential and office use.

Product type **Apartment** Num rooms Living area 35 m<sup>2</sup> Residence Palais de la Scala Area - District View City Carré d'Or Condition Good condition Exposure West Usage mixte Yes

### Palais Scala - Casino Square

Ref. : L0267

Phone: +377 93 25 30 00 www.pirasimmobilier.com